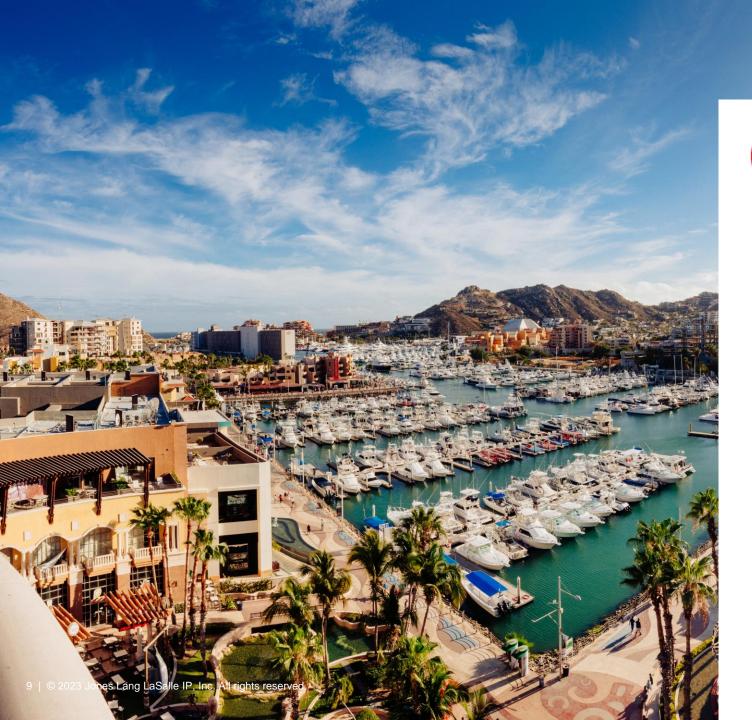

## Commercial Space No. 18 Ideal for a Restaurant

Nestled in the heart of the Marina of Cabo San Lucas, highly recognized for its proximity to the magnificent Arch, this commercial space is in a second level, offering stunning views of the marina that create an enticing atmosphere for customers.

Situated in an area bustling with pedestrian traffic, the space is ideally positioned among high-end restaurants, clubs, and shopping areas, making it an ideal spot for both locals and tourists. In addition to the indoor space, the restaurant also boasts a terrace that provides the perfect vantage point to take in the marina's beauty