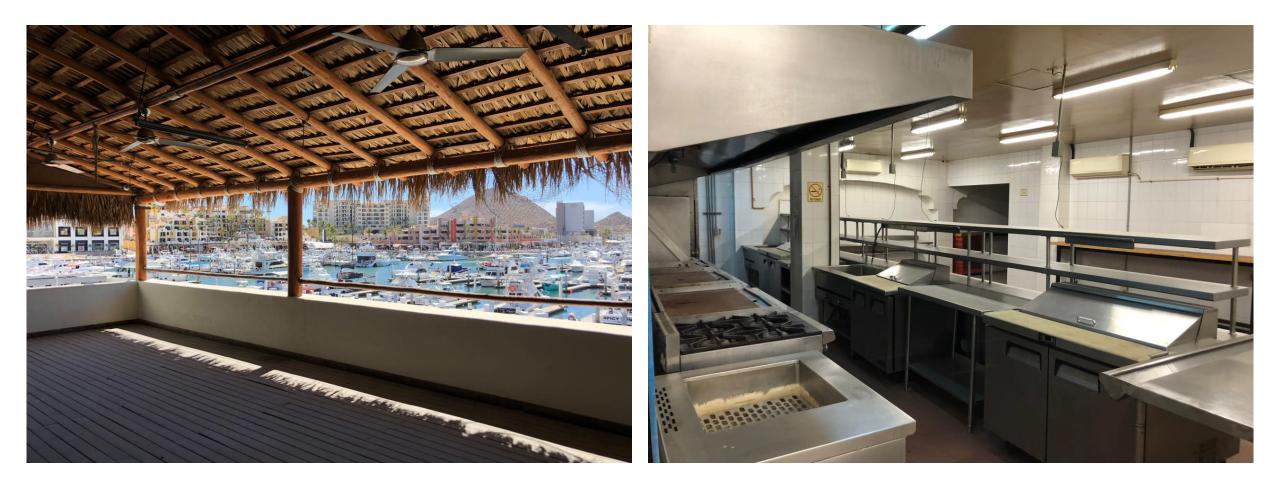

### Commercial Space No. 18 Existing Space Images

The space comes fully equipped with an assembled kitchen, as well as men's and women's bathrooms, a service elevator, and other key spaces necessary for a restaurant.

Overall, this commercial space presents an exceptional opportunity for a restaurant seeking a prime location with excellent foot traffic and stunning views.