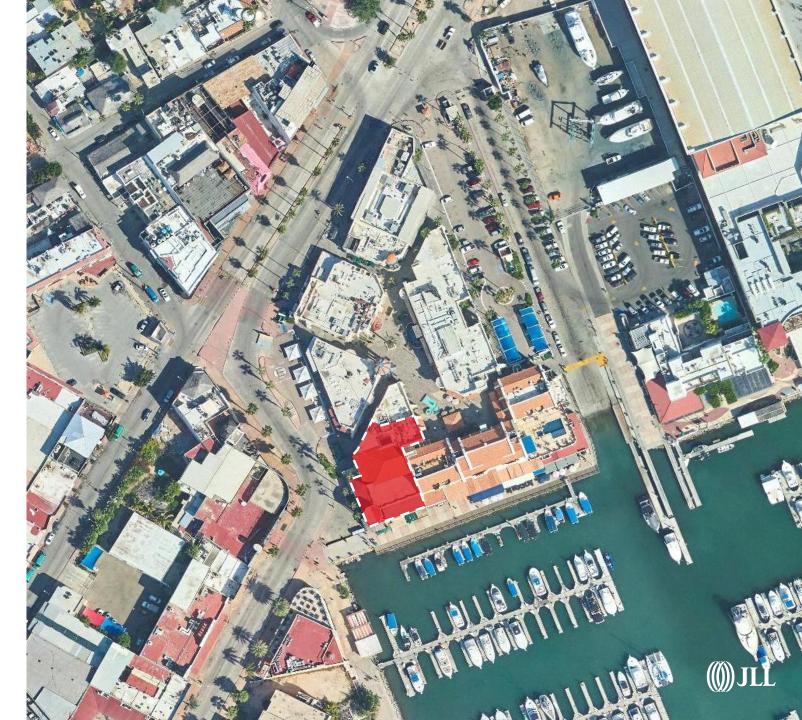

ith excellent foot traffic and stunning views.



## Location Plaza Bonita

#### Hotels

- 1. Waldorf Astoria
- 2. The Ridge at Playa Grande
- 3. Hotel Breathless
- 4. 1 Hotel & Homes
- 5. Hacienda Residences

#### Entertainment

- 6. Bagatelle Cabo
- 7. Mandala
- 8. Hard Rock Cafe

#### Shopping Malls

- 9. Puerto Paraíso
- 10. Luxury Avenue

#### **Tourist Attractions**

- 11. Cabo Adventures
- 12. Main Dock



## Commercial Space No. 18 Data Sheet

| Gross Leasable Area: | 7,800 sf +/- | (725 m2 +/-) |
|----------------------|--------------|--------------|
| Net Leasable Area:   | 7,000 sf +/- | (650 m2 +/-) |

| Indoor Area (NLA):  | <b>5,600 sf +/-</b> (520 m2 +/-) |
|---------------------|----------------------------------|
| Terrace Area (NLA): | 1,400 sf +/- (130 m2 +/-)        |



### Commercial Space No. 18 Property Plan





### Commercial Space No. 18 Existing Space Images





## Commercial Space No. 18 Existing Space Images



### Commercial Space No. 18 Exterior Images







## **JLL** SEE A BRIGHTER WAY

#### Thank you

For more information:

JLL Los Cabos | jll.loscabos@jll.com

www.jll.com.mx

Fernanda Sánchez Fernanda.Sanchez@jll.com

Regina Gutiérrez Regina.Gutierrez@jll.com

Gerardo Vela Gerardo.Vela@jll.com