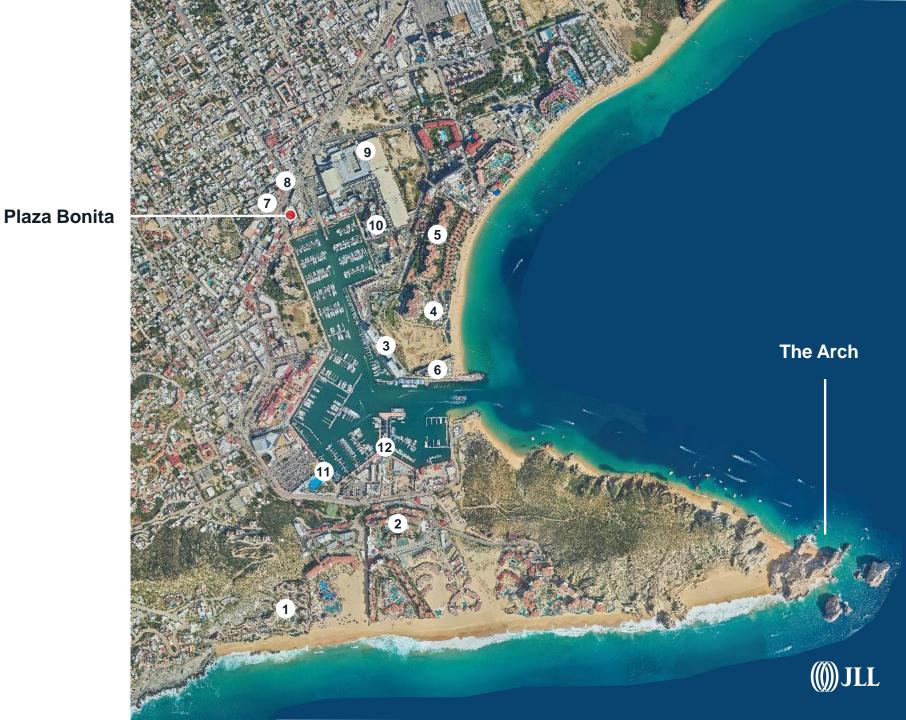

## Location Plaza Bonita

#### Hotels

- 1. Waldorf Astoria
- 2. The Ridge at Playa Grande
- 3. Hotel Breathless
- 4. 1 Hotel & Homes
- 5. Hacienda Residences

#### Entertainment

- 6. Bagatelle Cabo
- 7. Mandala
- 8. Hard Rock Cafe

#### Shopping Malls

- 9. Puerto Paraíso
- 10. Luxury Avenue

#### **Tourist Attractions**

- 11. Cabo Adventures
- 12. Main Dock