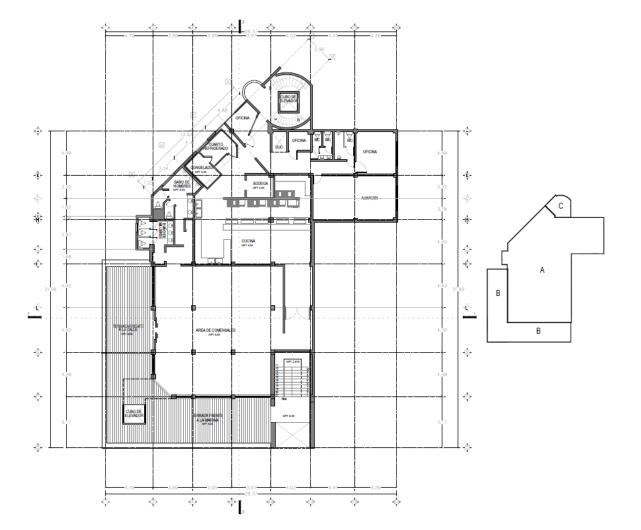

### Commercial Space No. 18 Property Plan

## Commercial Space No. 18 Data Sheet

| Gross Leasable Area: | 7,800 sf +/- | (725 m2 +/-) |
|----------------------|--------------|--------------|
| Net Leasable Area:   | 7,000 sf +/- | (650 m2 +/-) |

| Indoor Area (NLA):  | <b>5,600 sf +/-</b> (520 m2 +/-) |
|---------------------|----------------------------------|
| Terrace Area (NLA): | 1,400 sf +/- (130 m2 +/-)        |