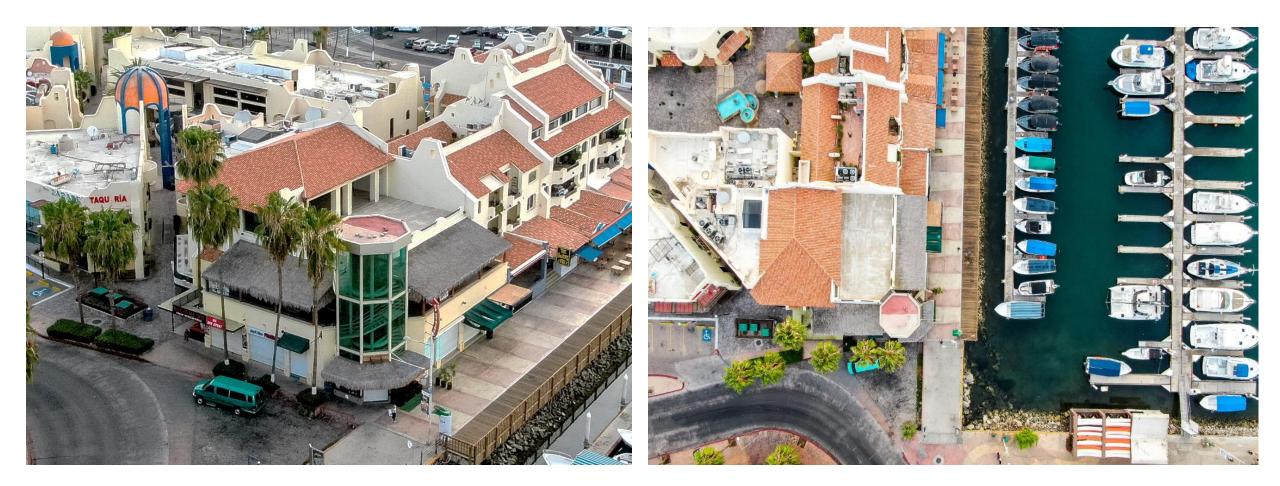

### Commercial Space No. 18 Exterior Images

## Commercial Space No. 18 Ideal for a Restaurant

Nestled in the heart of the Marina of Cabo San Lucas, highly recognized for its proximity to the magnificent Arch, this commercial space is in a second level, offering stunning views of the marina that create an enticing atmosphere for customers.

Situated in an area bustling with pedestrian traffic, the space is ideally positioned among high-end restaurants, clubs, and shopping areas, making it an ideal spot for both locals and tourists. In addition to the indoor space, the restaurant also boasts a terrace that provides the perfect vantage point to take in the marina's beauty