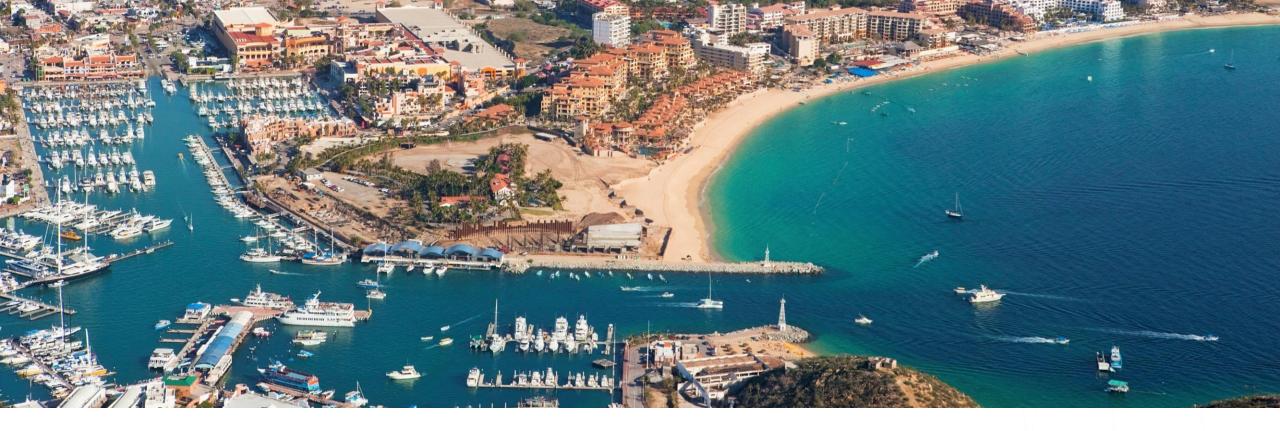

## Commercial Space No. 18 Ideal for a Restaurant

Nestled in the heart of the Marina of Cabo San Lucas, highly recognized for its proximity to the magnificent Arch, this commercial space is in a second level, offering stunning views of the marina that create an enticing atmosphere for customers.

Situated in an area bustling with pedestrian traffic, the space is ideally positioned among high-end restaurants, clubs, and shopping areas, making it an ideal spot for both locals and tourists. In addition to the indoor space, the restaurant also boasts a terrace that provides the perfect vantage point to take in the marina's beauty