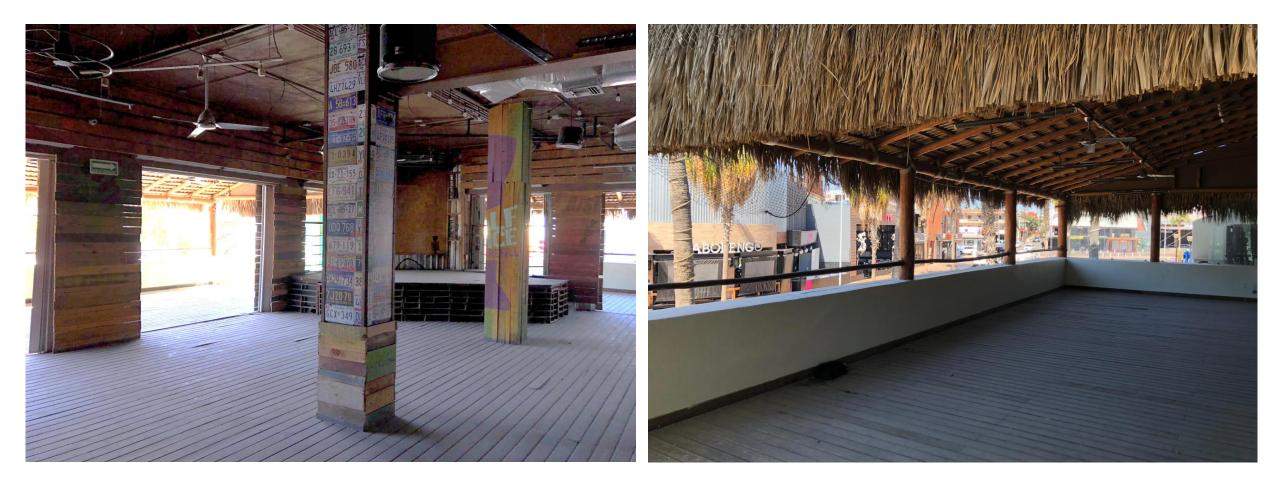

## Commercial Space No. 18 Existing Space Images

Situated in an area bustling with pedestrian traffic, the space is ideally positioned among high-end restaurants, clubs, and shopping areas, making it an ideal spot for both locals and tourists. In addition to the indoor space, the restaurant also boasts a terrace that provides the perfect vantage point to take in the marina's beauty